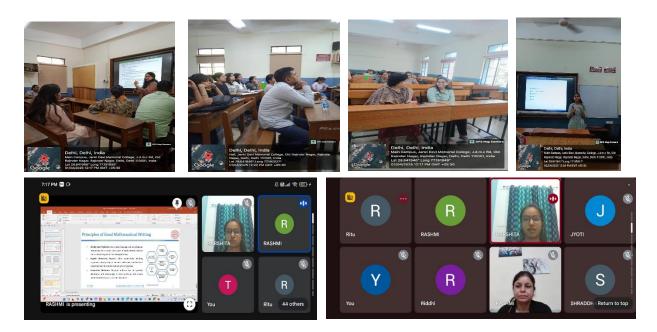

### Photos of the event:

#### Attendance of the Event:

The first two sessions were conducted offline, followed by three sessions on Google Meet.